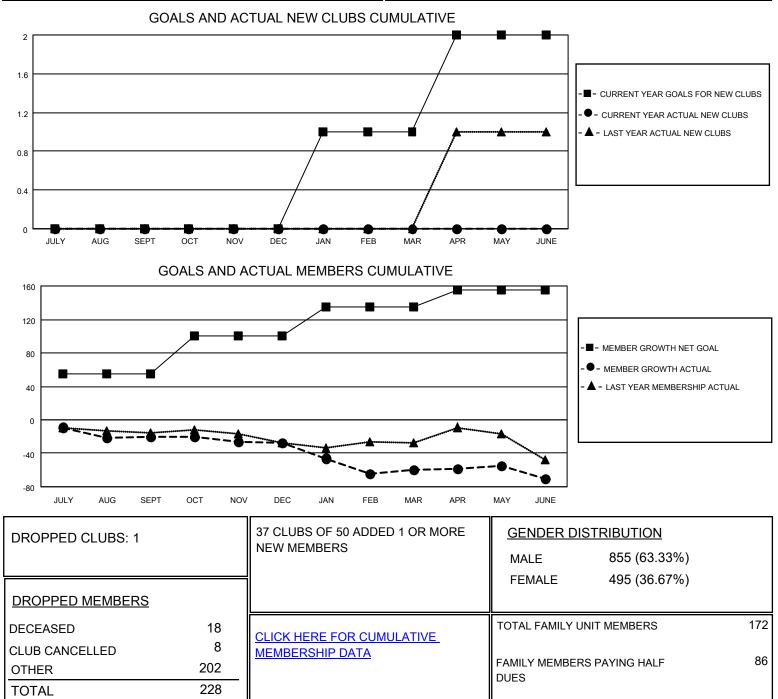

## LOCATION TEXAS

District 2 X3

Results as of: 6/30/2021

| Clubs                 |               |           |               | Members               |                       |                         |                                                    |
|-----------------------|---------------|-----------|---------------|-----------------------|-----------------------|-------------------------|----------------------------------------------------|
| RESULTS FOR 2020-2021 |               |           |               | RESULTS FOR 2020-2021 |                       |                         |                                                    |
| QUARTER               | NEW CLUB GOAL | NEW CLUBS | DROPPED CLUBS | QUARTER MEMB          | ER GROWTH NET<br>GOAL | MEMBER GROWTH<br>ACTUAL | DROPPED<br>MEMBERS ACTUAL<br>(including transfers) |
| JULY/AUG/SEPT         | 0             | 0         | 0             | JULY/AUG/SEPT         | 55                    | 34                      | 52                                                 |
| OCT/NOV/DEC           | 0             | 0         | 0             | OCT/NOV/DEC           | 45                    | 46                      | 52                                                 |
| JAN/FEB/MAR           | 1             | 0         | 1             | JAN/FEB/MAR           | 35                    | 31                      | 63                                                 |
| APR/MAY/JUNE          | 1             | 0         | 0             | APR/MAY/JUNE          | 20                    | 54                      | 61                                                 |